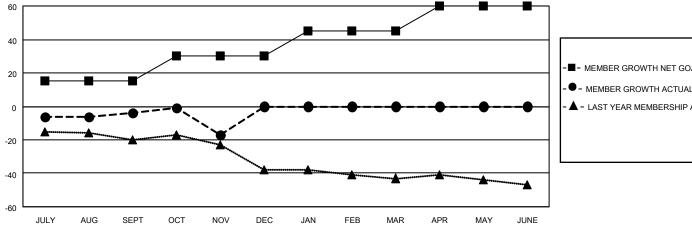

## MONTHLY MEMBERSHIP PROGRESS REPORT

| LOCATION N            | EBRASKA       |           | Distr                 | rict 38 I   |                           | Results a               | as of: 11/30/2021                                  |
|-----------------------|---------------|-----------|-----------------------|-------------|---------------------------|-------------------------|----------------------------------------------------|
|                       | Cluk          | )S        |                       |             | Me                        | mbers                   |                                                    |
| RESULTS FOR 2021-2022 |               |           | RESULTS FOR 2021-2022 |             |                           |                         |                                                    |
| QUARTER               | NEW CLUB GOAL | NEW CLUBS | DROPPED CLUBS         | QUARTER     | MEMBER GROWTH NET<br>GOAL | MEMBER GROWTH<br>ACTUAL | DROPPED<br>MEMBERS ACTUAL<br>(including transfers) |
| JULY/AUG/SEPT         | 0             | 0         | 0                     | JULY/AUG/SE | :PT 15                    | 7                       | 11                                                 |
| OCT/NOV/DEC           | 0             | 0         | 0                     | OCT/NOV/DE  | C 15                      | 6                       | 19                                                 |
| JAN/FEB/MAR           | 1             | 0         | 0                     | JAN/FEB/MAF | ₹ 15                      | 0                       | 0                                                  |
| APR/MAY/JUNE          | 0             | 0         | 0                     | APR/MAY/JUI | NE 15                     | 0                       | 0                                                  |
|                       | GOALS         | AND ACTUA | L NEW CLUBS C         | UMULATIVE   |                           |                         |                                                    |
| 1                     |               |           |                       |             | -                         |                         |                                                    |

## GOALS AND ACTUAL MEMBERS CUMULATIVE

| •- | MEMBER | GROWTH | H ACTUAL |  |
|----|--------|--------|----------|--|
|    |        |        |          |  |

| - 🔺 | - | LAST | YEAR | MEMBERSHIP | ACTUAL |
|-----|---|------|------|------------|--------|
|-----|---|------|------|------------|--------|